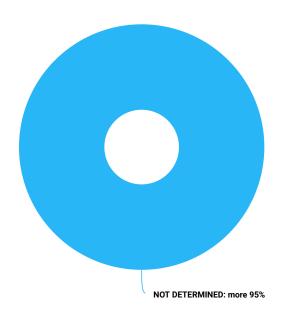

### Geography, export

~

**EXPORT REVENUES IN 2021 Y.** 

| Country        | EXPORT REVENUES         | Contractors (quantity) | Operations<br>(quantity) |
|----------------|-------------------------|------------------------|--------------------------|
| NOT DETERMINED | 50 000 000 - 55 000 000 | up to 3                | 5 - 10                   |

# TOP-10 contractors, export

### EXPORT REVENUES BY COMPANIES IN 2021 Y.

2021 2020 2019 2018 2017

| Contractors                               | EXPORT REVENUES         | Operations<br>(quantity) |
|-------------------------------------------|-------------------------|--------------------------|
| Company 1 TRADING COUNTRY: NOT DETERMINED | 35 000 000 - 40 000 000 | up to 3                  |
| Company 2 TRADING COUNTRY: NOT DETERMINED | 15 000 000 - 20 000 000 | 3 - 5                    |