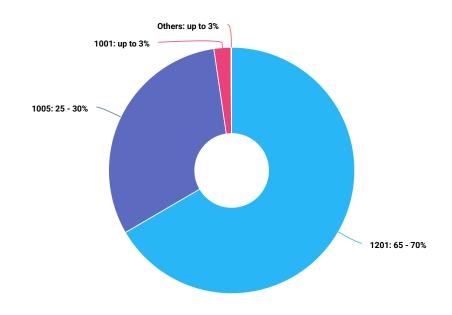

# Categories of goods, export

### **EXPORT REVENUES IN 2021 Y.**

20212020201920182017

| Ukrainian<br>classification of<br>commodities<br>involved in FEA | Description                       | EXPORT REVENUES, UAH.   |
|------------------------------------------------------------------|-----------------------------------|-------------------------|
| 1201                                                             | Soya beans, whether or not broken | 35 000 000 - 40 000 000 |
| 1005                                                             | Maize (corn)                      | 15 000 000 - 20 000 000 |
| 1001                                                             | Wheat and meslin                  | 1 000 000 - 1 500 000   |