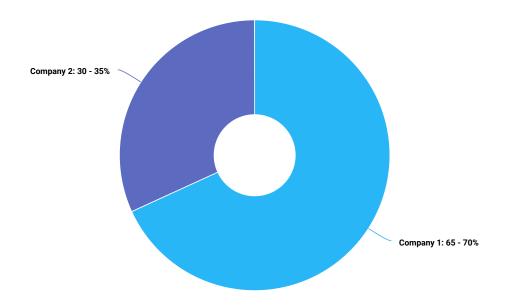

### EXPORT REVENUES BY COMPANIES IN 2021 Y.

2021 2020 2019 2018 2017

| Contractors                               | EXPORT REVENUES         | Operations<br>(quantity) |
|-------------------------------------------|-------------------------|--------------------------|
| Company 1 TRADING COUNTRY: NOT DETERMINED | 35 000 000 - 40 000 000 | up to 3                  |
| Company 2 TRADING COUNTRY: NOT DETERMINED | 15 000 000 - 20 000 000 | 3 - 5                    |